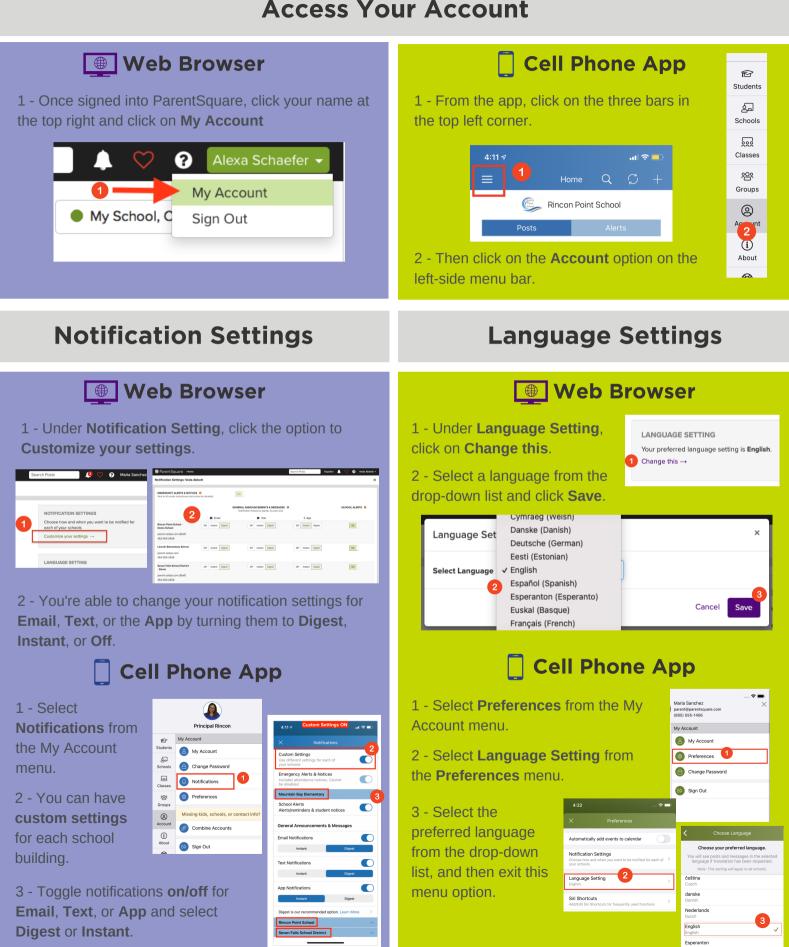

--|--|
| 🖬 Email                                          |  |  |
| janetgoodman@email.com                           |  |  |
| Unverified                                       |  |  |
| J Phone                                          |  |  |
| 564-555-2679                                     |  |  |
| Unverified                                       |  |  |
| L Child                                          |  |  |
| Ryan Goodman                                     |  |  |
| Unconfirmed                                      |  |  |

- 1 Confirm and verify email
- 2 Confirm and verify phone number
- 3 **Confirm** your student(s)
- 4 Finally, click Yes, This is Me

More information can be found on our website:



## **CHOOSE AND UPDATE YOUR PREFERENCE SETTINGS**

## **Access Your Account**