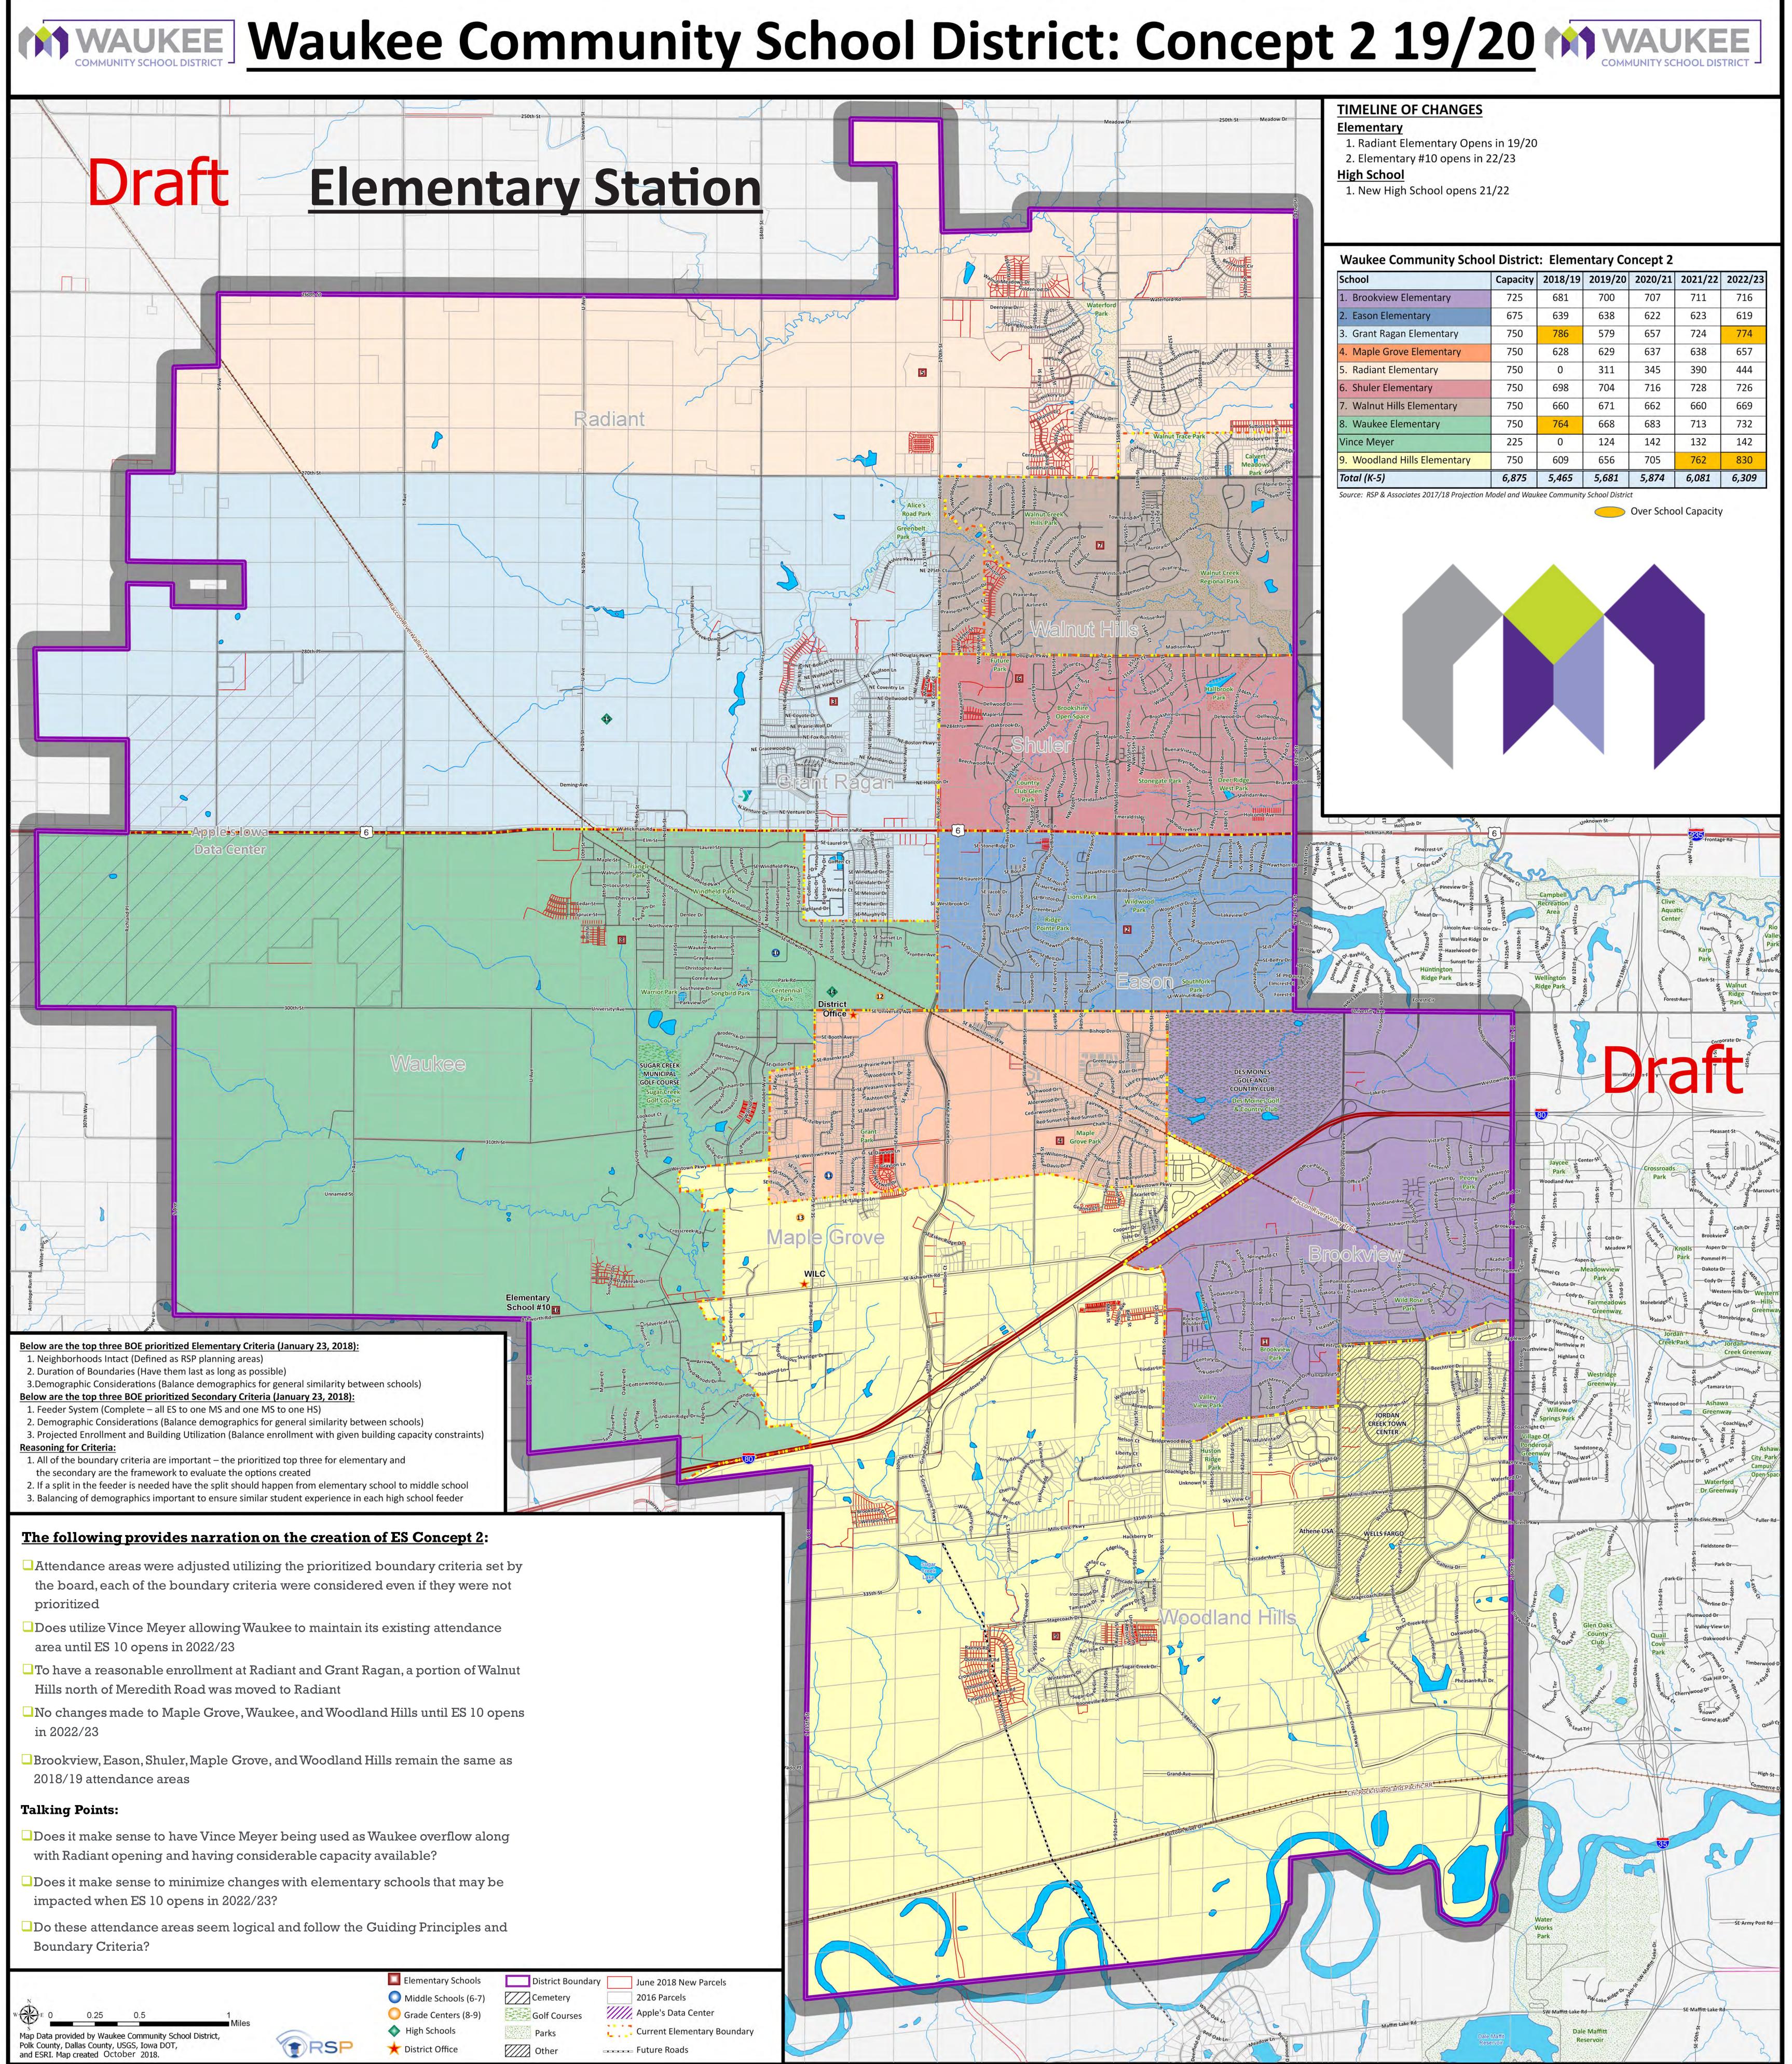

|                                                                                    | Elementary Schools     | District Boundary June 2018 New Parcels |
|------------------------------------------------------------------------------------|------------------------|-----------------------------------------|
| N                                                                                  | O Middle Schools (6-7) | Cemetery 2016 Parcels                   |
| W E 0 0.25 0.5 1<br>Miles                                                          | 🔘 Grade Centers (8-9)  | Golf Courses Apple's Data Center        |
| Miles<br>Map Data provided by Waukee Community School District,                    | Iigh Schools           | Parks Current Elementary Boundary       |
| Polk County, Dallas County, USGS, Iowa DOT,<br>and ESRI. Map created October 2018. | ★ District Office      | Other Future Roads                      |