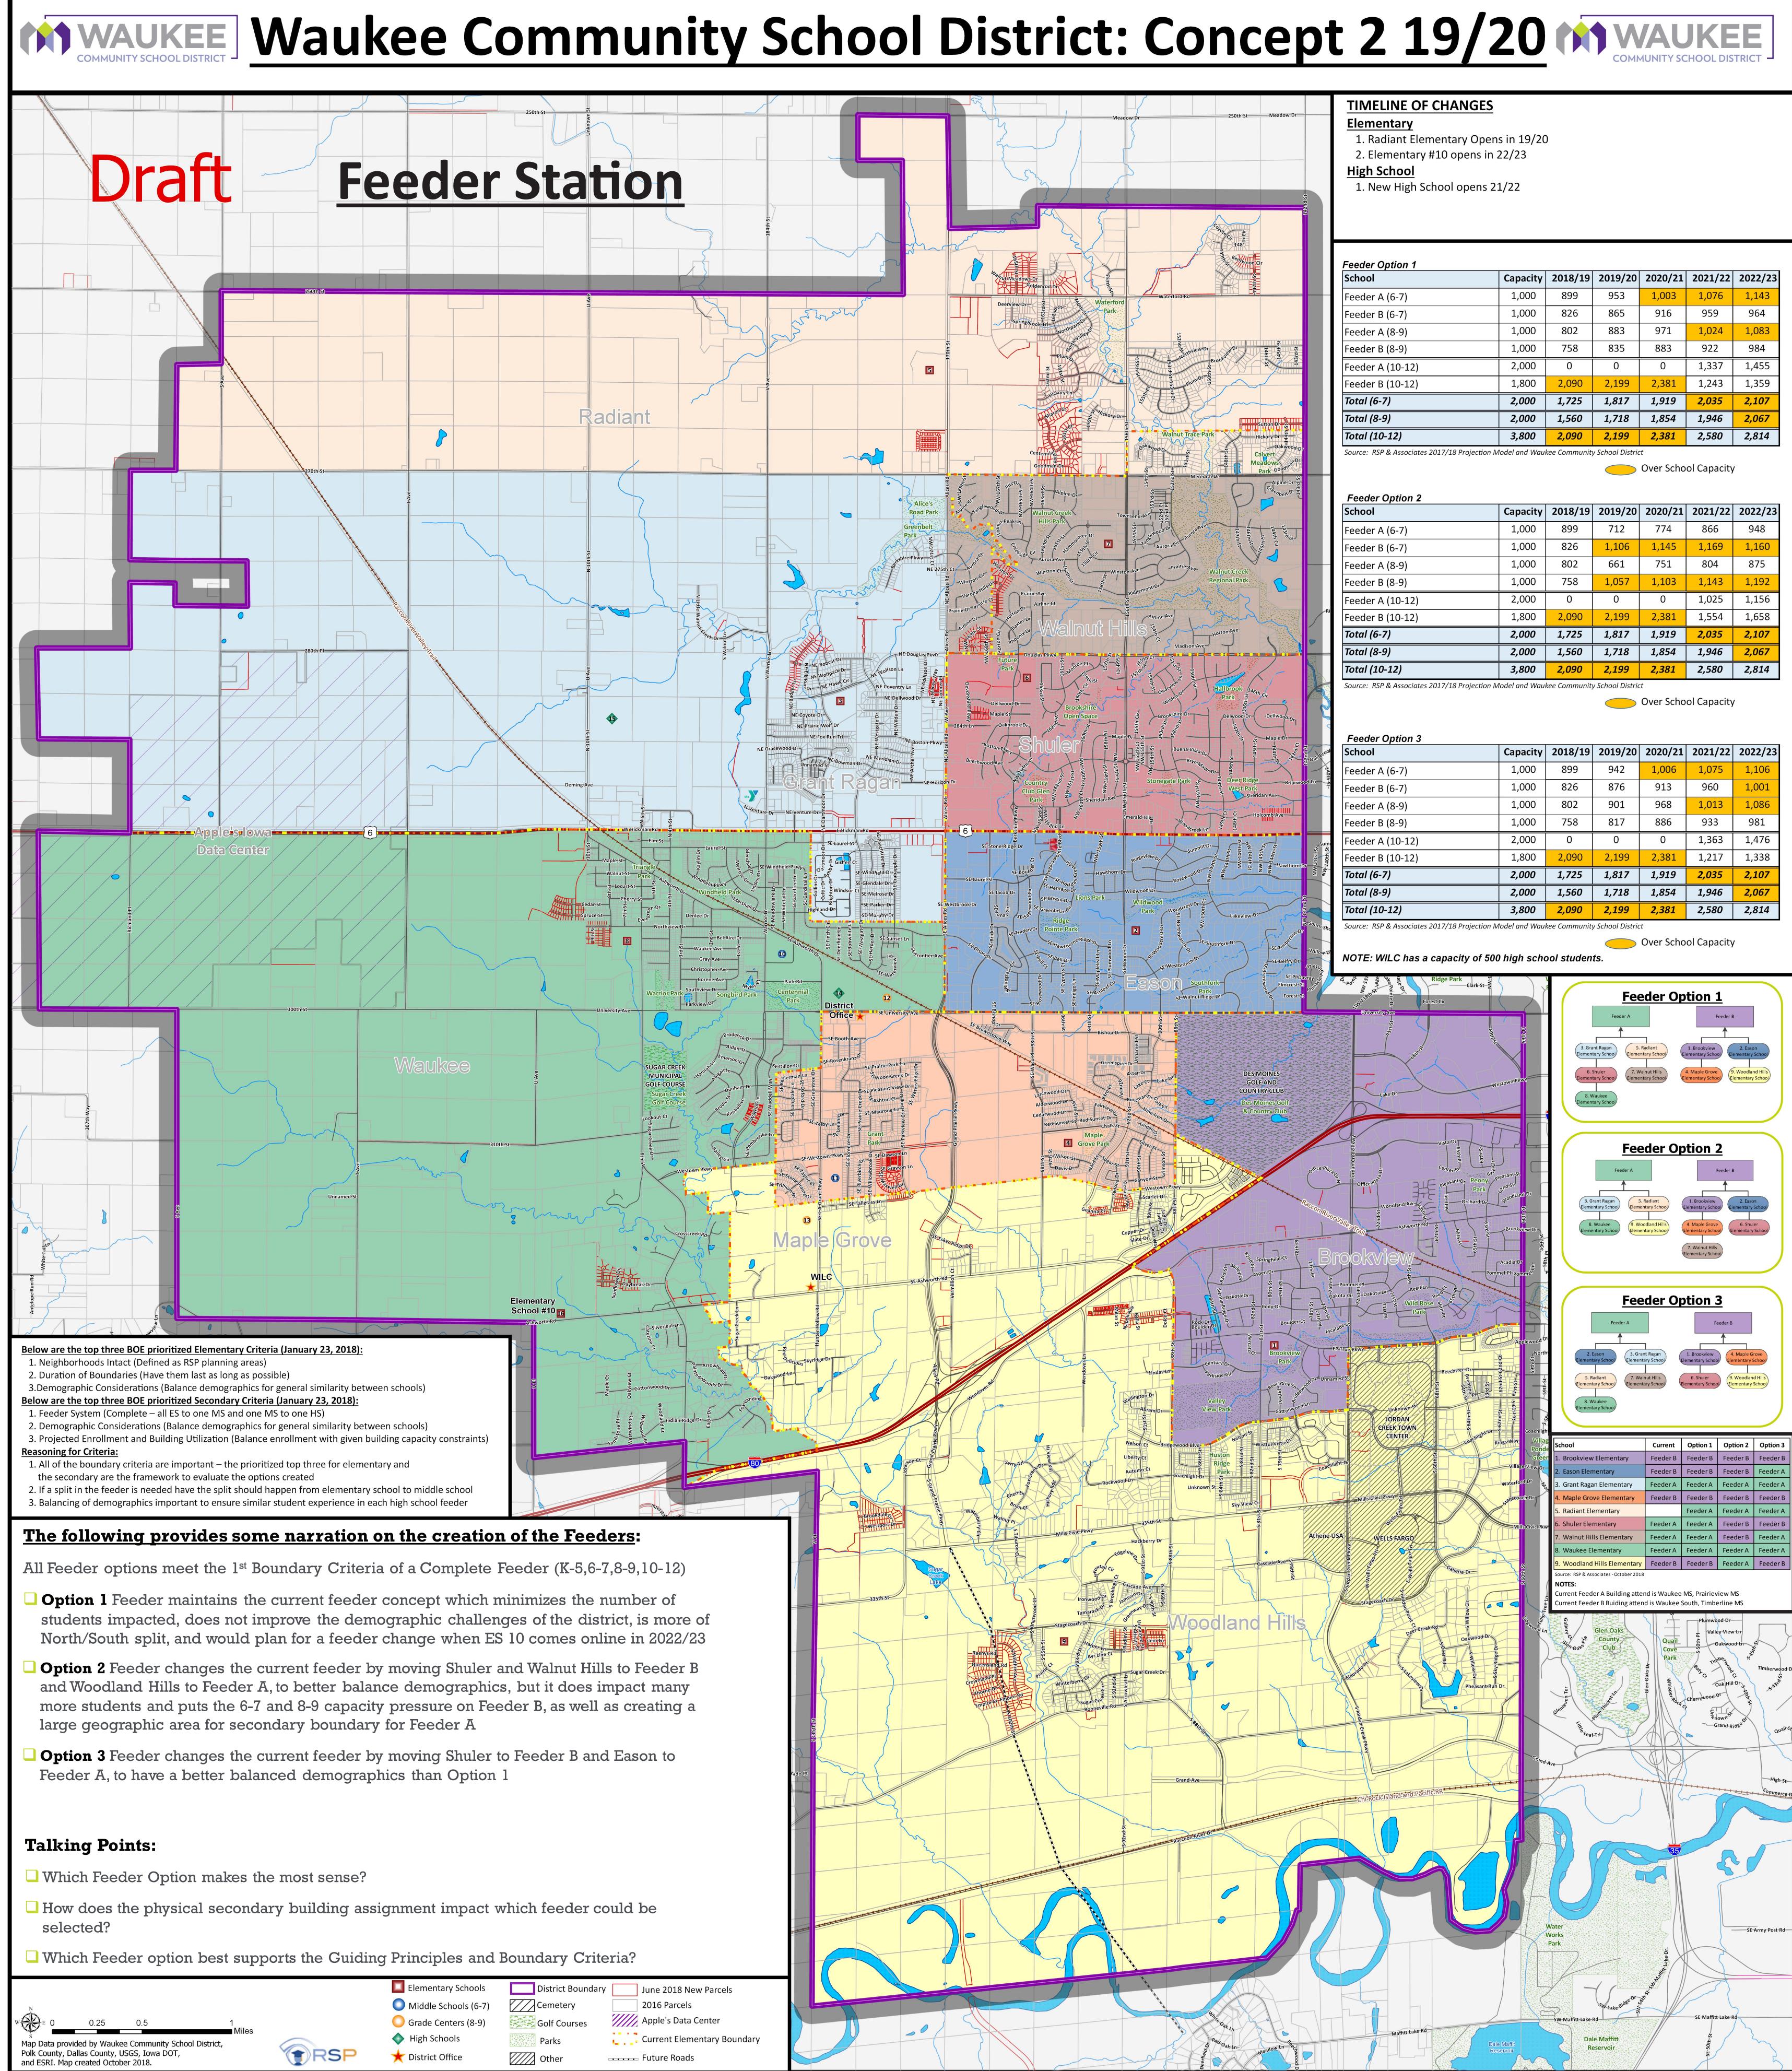

|                                                               |                                                                                    |      | Elementary Schools     | District Bounda | ary June 2018 New Parcels   |
|---------------------------------------------------------------|------------------------------------------------------------------------------------|------|------------------------|-----------------|-----------------------------|
|                                                               | N                                                                                  |      | O Middle Schools (6-7) | Cemetery        | 2016 Parcels                |
|                                                               | w E 0 0.25 0.5 1<br>Miles                                                          |      | 🔘 Grade Centers (8-9)  | Golf Courses    | Apple's Data Center         |
| s<br>Map Data provided by Wauk<br>Polk County, Dallas County, | Miles<br>Map Data provided by Waukee Community School District,                    | TRSP | 🔶 High Schools         | Parks           | Current Elementary Boundary |
|                                                               | Polk County, Dallas County, USGS, Iowa DOT,<br>and ESRI. Map created October 2018. |      | ★ District Office      | Other           | Future Roads                |