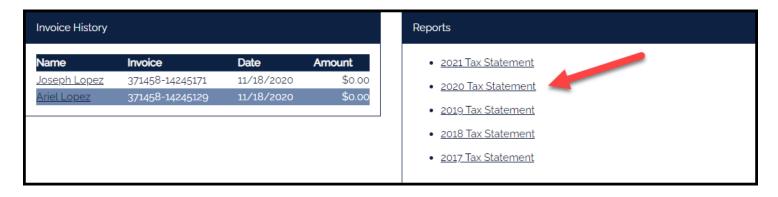

## Select the Desired Year's Tax Statement

• Click on the link for the tax statement you wish to view/print. For your convenience, this statement can be accessed at any time. This statement will list all payments for the members of your account in one statement.