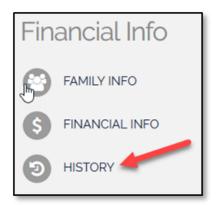

 Select HISTORY from the left-hand menu to access all past invoices and tax statements available within your account.