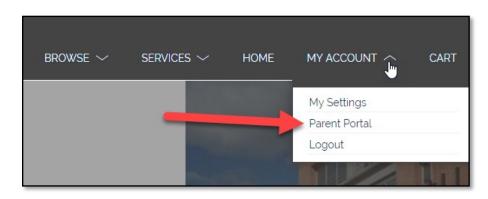

## Login to Existing RevTrak Account

- Login using your Email Address and Password
- Select <u>My Account</u>\* from the top navigation bar.
- ♦ Select the **Parent Portal**.

\*NOTE: When using a mobile device, select the = icon to access the <u>Parent Portal</u> link in the drop-down.