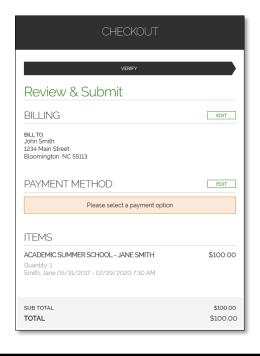

\*NOTE: The selected participant MUST be the name of the person attending the class.

- Answer <u>ALL</u> required questions before clicking the Add to Shopping Cart or Continue Shopping buttons at the bottom of the page.
- Within the Checkout screen, you can verify your billing address and Select a Payment Option, prior to hitting "Place Order".
- When you click "Place Order", your payment will be processed and a Receipt will appear. Your receipt will also be emailed to the address on file.