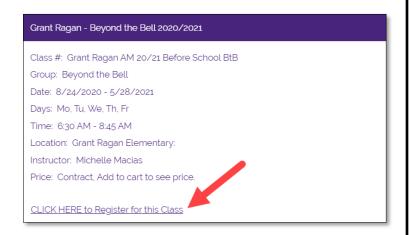

## Select the Beyond the Bell Button

- Click on the Beyond the Bell Button located on the Home Page.
- ♦ Select your school.
- Select the class for which you wish to register.
- Select "Click Here to Register" to proceed with the registration process.
- If you have not already logged into or created a RevTrak account, you will be prompted to do so now using your Email Address and Password.
- Select the <u>exact participant</u> you wish to register for the selected class. You may also select "A New Person" if they are not currently listed in your account.