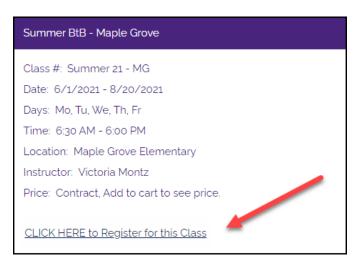

\*NOTE: The selected participant MUST be the name of the person attending the class.

- Click on the "Beyond the Bell" Button located on the Home Page. Next, select "Beyond the Bell -Summer" on the left side of the page.
- ♦ Select your school.
- Select the class for which you wish to register.
- Select "Click Here to Register for this Class" to proceed with the registration process.