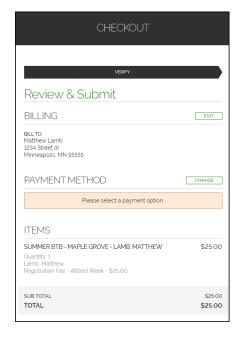

- Answer <u>ALL</u> required questions before clicking the Add to Shopping Cart or Continue Shopping buttons at the bottom of the page.
- Within the Checkout screen, you can verify your billing address and Select a Payment Option, prior to hitting "Place Order."
- When you click "Place Order," your payment will be processed and a Receipt will appear. Your receipt will also be emailed to the address on file.