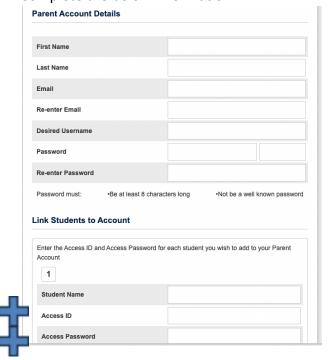

- You received "Access ID" and "Access Password" in an email from the enrollment team at the beginning of the year or when you enrolled your student. If you cannot locate this information, call or email the building secretary where your student attends.
  - o Click here for the building listings: <a href="https://www.waukeeschools.org/schools/">https://www.waukeeschools.org/schools/</a>