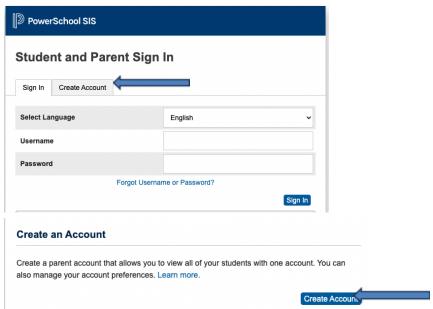

## **How to Create PowerSchool & Revtrak Accounts**

Please use Chrome or Firefox, as they work best with the programs.

Powerschool: https://waukee.powerschool.com/public/

• Click on "Create Account"

Complete the below information