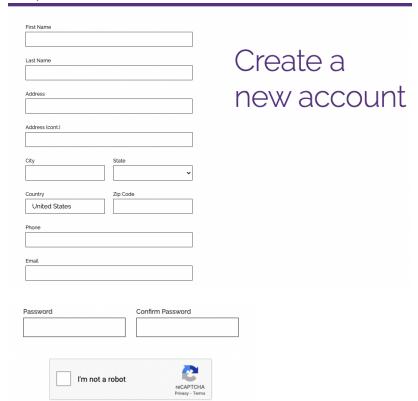

Revtrak: https://waukee.revtrak.net/

Click on "Create New Account."

Complete the below information and click "Create Account"