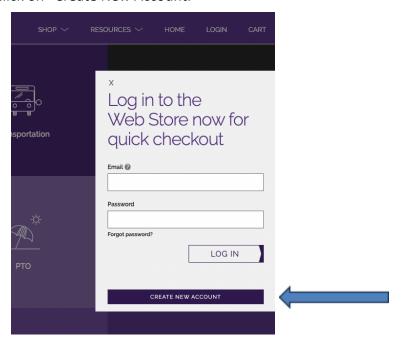

Revtrak: https://waukee.revtrak.net/

Click on "Create New Account."

Complete the below information and click "Create Account"